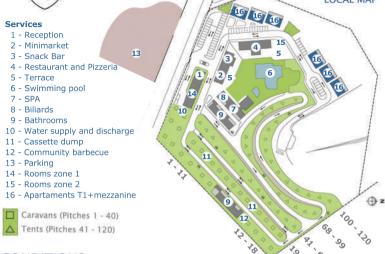

|            |                      |                |



## MONTE CARVALHAL DA ROCHA TURISMO - Alentejo . Portugal

LOCAL MAP



## CONDITIONS

1 - The check-in is from 9am to 9pm.

2 - At check-in, you must present your identification, pay for your stay and proceed with the placement of the bracelets.

3 - Check-out must be done by 12:00, and all bracelets and identification cards must be returned. Failure to comply with this rule implies the payment of one additional night.

4 - The entry of users in the camping area can be done at any time of the day or night, however, no vehicle can circulate during the period of silence between 11 pm and 8 am.

5 - Vehicles that are not registered and are found in the camping area will be charged from the date of their owner's admission to the Campsite.

6 - The maximum circulation speed with vehicles is 10km/h.

- 7 Pool access tickets must be purchased at the reception.
- 8